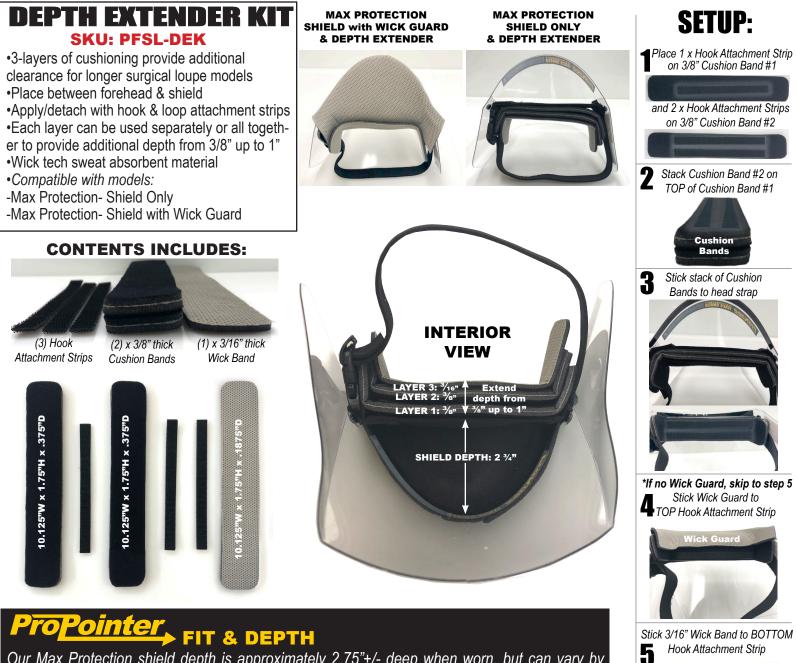

## 4 DEPTH EXTENDING OPTIONS:

Added Depth: 3/4" (2) x Cushion Bands (1) Hook Attachment Strip

ck Guard

Wick Band