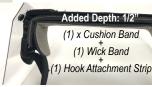

## 4 DEPTH EXTENDING OPTIONS:

Added Depth: 3/4" (2) x Cushion Bands (1) Hook Attachment Strip

ck Guard

Wick Band