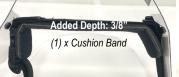

## 4 DEPTH EXTENDING OPTIONS:

Added Depth: 3/4" (2) x Cushion Bands (1) Hook Attachment Strip

ck Guard

Wick Band