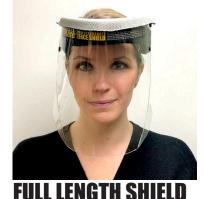

#### EUSEABLE • FEATHE FIG 6\_1 07 •

 Made from unbreakable Lexan Polycarbonate in .040 thickness •Crystal clear optics •Shield Height: 9.625" Shield Top Width: 20"

TAPERED DESIGN

•Fits over glasses, masks & loupes •Compact shield shape tapers towards chin to follow natural shape of face allowing maximum maneuverability

#### **SEE BACK FOR CARE** INSTRUCTIONS

Available upon request •Add-on strip of cushioning to provide additional clearance for longer surgical loupe models Place between forehead & shield

IDER

Reusable Full Length Polycarbonate Face Shield with Poly Woven Elastic Straps & SMARTELOCK\* Plastic Buckles Intended Use: Medical purpose for the duration of the public health emergency/COVID-19 Manufactured by ProKnee ® Corp. Whitefield, Maine 1.800.549.5018 This product is not designed to provide an anti-viral or anti-microbial barrier.

Reusable Full Length Polycarbonate Face Shield with Poly Woven Elastic Straps & SMARCELOCK Plastic Buckles Intended Use: Medical purpose for the duration of the public health emergency/COVID-19 Manufactured by ProKnee © Corp. Whitefield, Maine 1.800.549.5018 You Tube com/MrProKnee