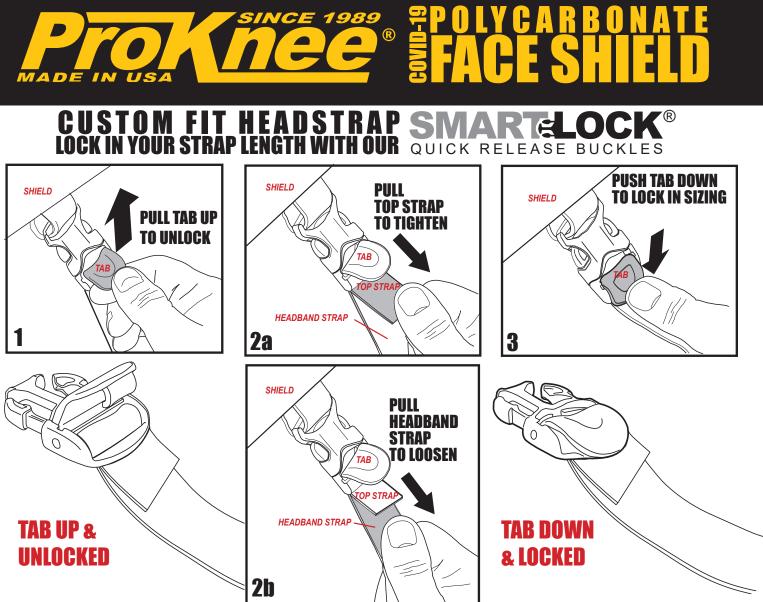

#### **CUSTOM BEND** -

•Provides tighter fitting side protection using less space

**CUSTOM FITTING HEAD STRAP** •High grade elastic strap with exceptional recovery & soft poly woven finish for added comfort •Propietary Smartlock® Buckle locks in desired strap length for a secure adjustable custom fit (See back for fit instructions)