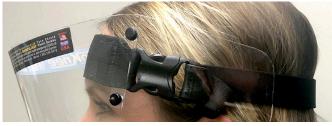

#### **CUSTOM BEND** -

•Provides tighter fitting side protection using less space

**CUSTOM FITTING HEAD STRAP** •High grade elastic strap with exceptional recovery & soft poly woven finish for added comfort •Propietary Smartlock® Buckle locks in desired strap length for a secure adjustable custom fit (See back for fit instructions)

## DURABLE FASTENERS

•Fasteners permanently hold strap in place for consistent fit & longevity of use

> SEE IT IN ACTION YouTube.com/MrProKnee **PLAYLIST: PPE:COVID-19**